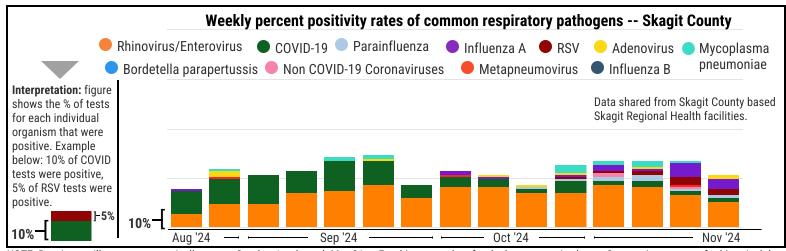

## COVID-19 INF

COVID-19 activity is unchanged from the previous week

- O COVID-19 related deaths in the last 3 months
- 6 COVID-19 outbreaks in the last 3 months

## **INFLUENZA**

- Influenza related deaths in the last 3 months
- Influenza outbreaks in the last 3 months

## **RSV**

RSV activity is unchanged from the previous week

- RSV related deaths in the last 3 months
- RSV outbreaks in the last 3 months

NOTE: Respiratory illness season typically occurs October 1st through May 31st. For this report, data for the last quarter is shown. See previous reports for historical data. SOURCE: Data are from ESSENCE syndromic surveillance system, and are subject to change as they are finalized. Death data is reported once finalized.