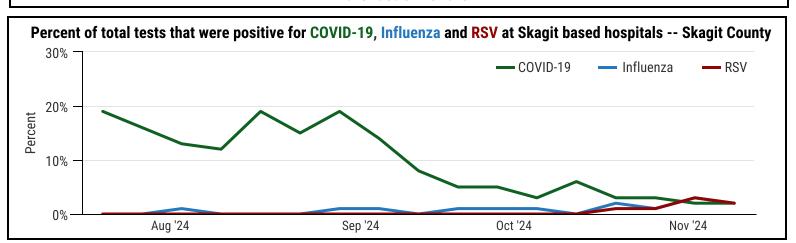

## COVID-19 INF

COVID-19 activity is unchanged from the previous week

- O COVID-19 related deaths in the last 3 months
- 6 COVID-19 outbreaks in the last 3 months

## **INFLUENZA**

- Influenza related deaths in the last 3 months
- Influenza outbreaks in the last 3 months

## **RSV**

RSV activity is unchanged from the previous week

- RSV related deaths in the last 3 months
- RSV outbreaks in the last 3 months

NOTE: Respiratory illness season typically occurs October 1st through May 31st. For this report, data for the last quarter is shown. See previous reports for historical data. SOURCE: Data are from ESSENCE syndromic surveillance system, and are subject to change as they are finalized. Death data is reported once finalized.