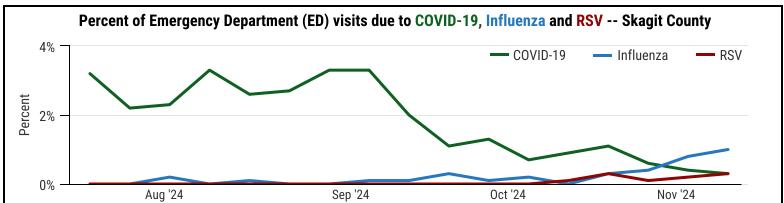

## COVID-19 INF

COVID-19 activity is unchanged from the previous week

- O COVID-19 related deaths in the last 3 months
- 6 COVID-19 outbreaks in the last 3 months

## **INFLUENZA**

- Influenza related deaths in the last 3 months
- Influenza outbreaks in the last 3 months

## **RSV**

RSV activity is unchanged from the previous week

- RSV related deaths in the last 3 months
- RSV outbreaks in the last 3 months

NOTE: Respiratory illness season typically occurs October 1st through May 31st. For this report, data for the last quarter is shown. See previous reports for historical data. SOURCE: Data are from ESSENCE syndromic surveillance system, and are subject to change as they are finalized. Death data is reported once finalized.